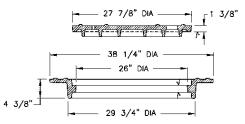

## 2100 FRAME & COVER

Heavy duty Machined bearing surfaces Specify Type cover or grate

Options Custom logo covers Special lettered covers Reversible frame Watertite assembly Adjusting risers Grate

Oklahoma City

## 2101 FRAME & COVER

Heavy duty Machined bearing surfaces Specify Type cover or grate

Options Special lettered covers Reversible frame Watertite assembly Adjusting risers Grate

State Of Oklahoma

Supplied By: