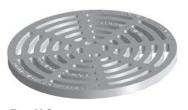

**Type M Grate** Oklahoma City Storm Approx. 205 sq. in. open area

**Custom Logo and Special Lettereed Covers** 

City Of Ardmore Logo

City Of Edmond

City Of Moore

City Of Broken Arrow

City Of Norman

City Of Lawton

877-903-7246

www.trenchdrainsupply.com

SHDRAIN

Type M Grate Approx. 205 sq. in. open area