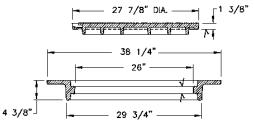

## 2100 FRAME & COVER

Heavy duty Machined bearing surfaces Specify Type cover or grate

Options Custom logo covers Special lettered covers Reversible frame Watertite assembly Adjusting risers Grate

Oklahoma City

## 2101 FRAME & COVER

Heavy duty Machined bearing surfaces Specify Type cover or grate

Options Special lettered covers Reversible frame Watertite assembly Adjusting risers Grate

State Of Oklahoma

Supplied By: